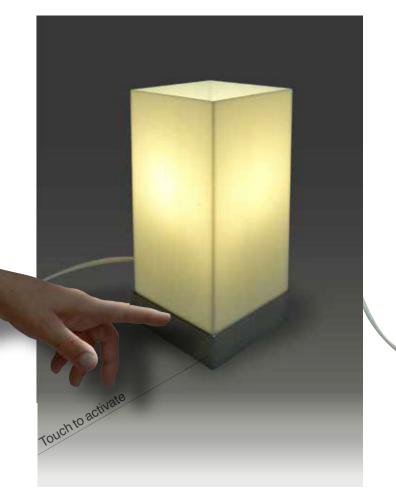

## Increase safety around the home with our simple touch lamp. Simply touch the base of

the lamp to turn on and off.

The light is constructed from robust shatter proof materials with a modern, stylish square design.