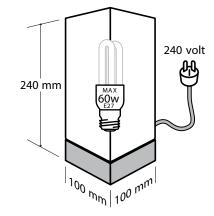

Delivered fully assembled, ready to plug into a regular 240 volt socket.

## CODETL-SQWIDTH100 mmHEIGHT240 mmAPPROVALSQ02661 / AS/NZS60598.2.4:2005WARRANTY1 yearMADE IN CHINA

Phone 1300 734 862 support@patienthandling.com.au

ENT