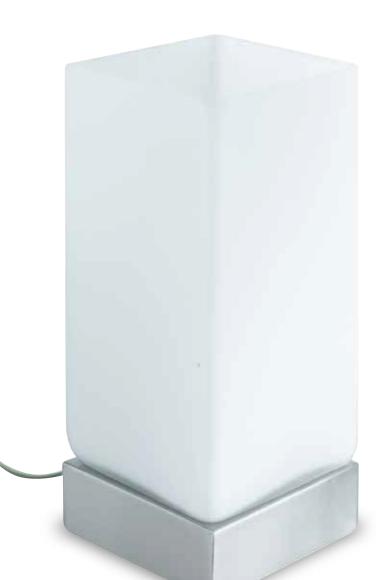

## Increase safety around the home with our simple touch lamp. Simply touch the base of

the lamp to turn on and off.

The light is constructed from robust shatter proof materials with a modern, stylish square design.