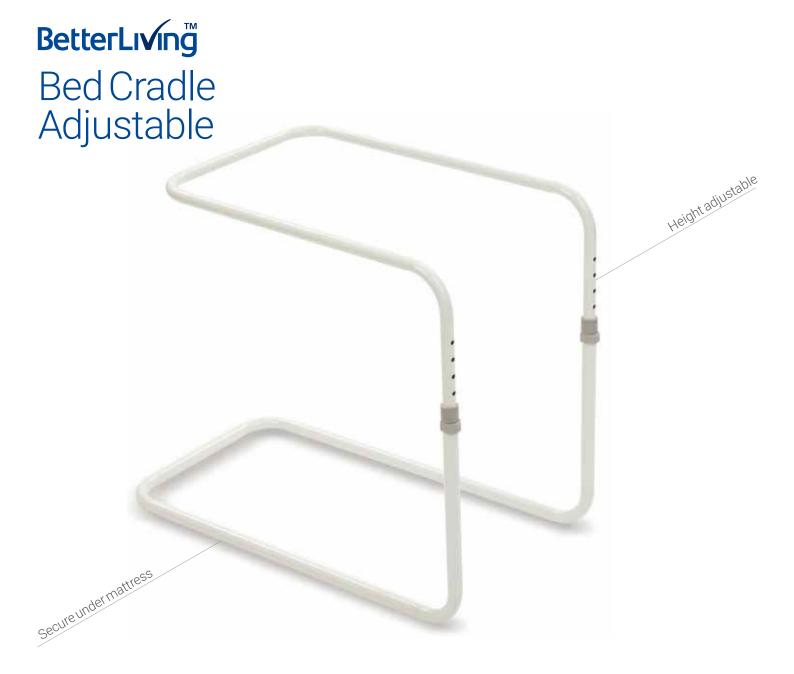

This height adjustable bed cradle is designed to support the weight of bedding above the legs and feet.

The lower frame slides underneath the mattress, securing the cradle to the bed, while the upper frame is positioned horizontally over the lower limbs.

Bedding is then placed over the frame to remove any weight or pressure from the sensitive limbs below.

Constructed from sturdy powdercoated steel tubing. Ten different height settings to suit individual user requirements.