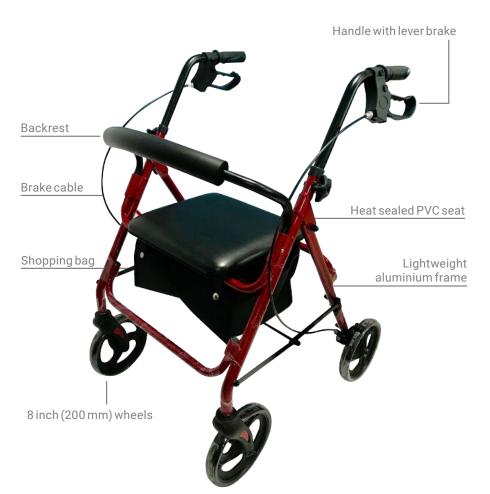

## Lightweight Indoor/Outdoor Wheeled Walker

The Lightweight Indoor/Outdoor Wheeled Walker is designed for general indoor and outdoor use with a lightweight aluminium frame and 8 inch (200 mm) wheels for easy operation and manoeuvrability on smooth surfaces. The moulded handgrips with soft touch brakes are ideal for people with limited strength or mobility. Handle height can easily be adjusted, with an overall extension range of 784 - 895 mm.

Includes the added convenience of a removable shopping bag and a water resistant PVC seat for improved infection control and easier cleaning.