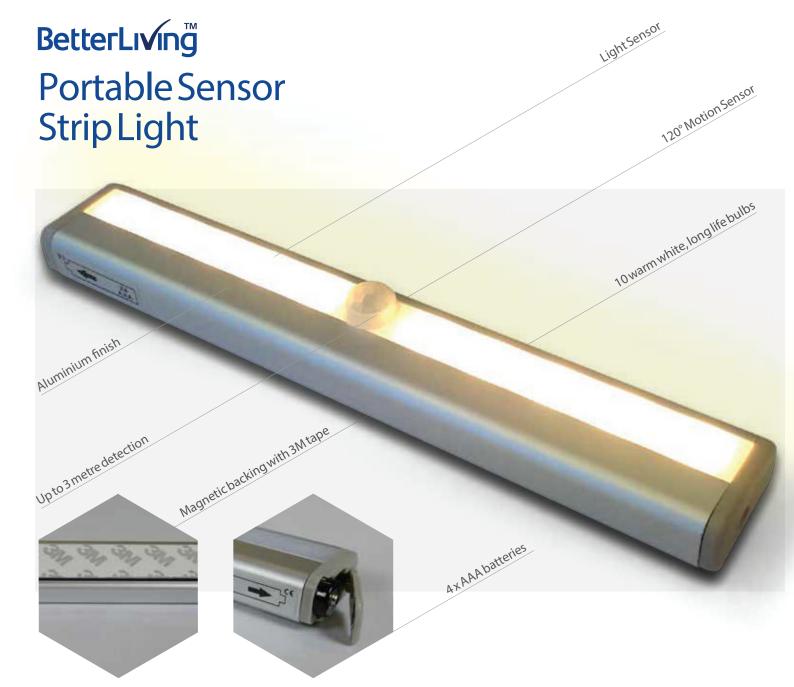

The BetterLiving Portable Sensor Strip Light is a simple, convenient and portable battery operated automatic sensor light ideal for use in any low light situation.

It features both motion and light detection sensors which will only trigger when motion is detected below a specific light level.

Ideal for hallways, cupboards and darkened rooms, the strip light is completely portable and features a dual purpose magnetic adhesive strip for simple and easy installation and removal on any surface.

| CODE         | BL0055                     |
|--------------|----------------------------|
| DIMENSIONS   | 190x30x16mm                |
| BULBS        | 10 x LED (warm white)      |
| ILLUMINATION | 15 seconds                 |
| POWER        | 4 AAA batteries (included) |
| WARRANTY     | 1 year                     |
|              |                            |