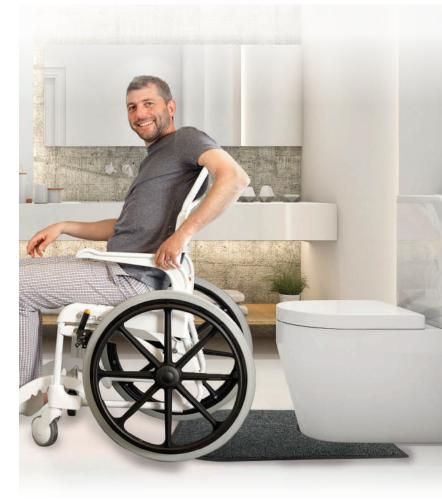

Ultra low profile is suitable for use with a mobile shower commode

Extended design provides greater coverage around toilet and under feet

Provides a safe and secure surface in the event of spills and messes

## Ideal for falls prevention in the bathroom

The BetterLiving Toilet Surround Mat is designed to reduce the risk of slips and falls in the bathroom. The design provides extended under foot coverage and is a soft and warm surface under foot, its universal design fits around most toilets and an ultra low profile allows it to be left in place when using a mobile commode.