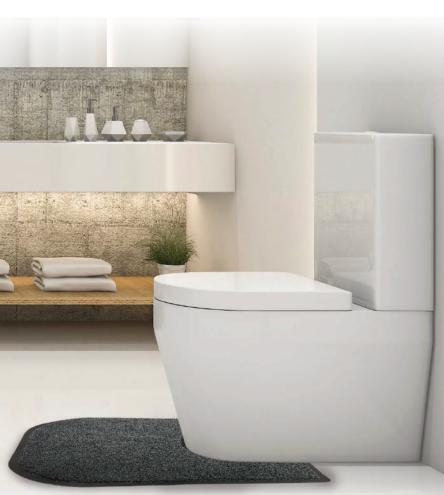

## BetterLiving Toilet Surround Mat

The BetterLiving Toilet Surround Mat provides extended underfoot coverage around the toilet for a soft, warm and secure surface underfoot. Its universal design ensures it fits around most toilets available. A great solution to reduce the risk of falls within the bathroom environment.

## Ideal for falls prevention in the bathroom

The BetterLiving Toilet Surround Mat is designed to reduce the risk of slips and falls in the bathroom. The design provides extended under foot coverage and is a soft and warm surface under foot, its universal design fits around most toilets and an ultra low profile allows it to be left in place when using a mobile commode.