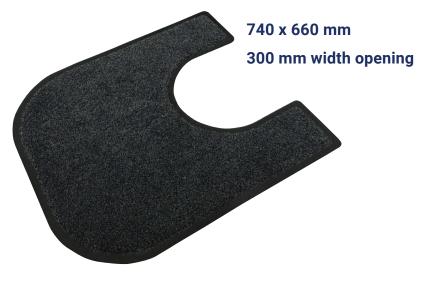

## BetterLiving Toilet Surround Mat

The BetterLiving Toilet Surround Mat provides extended underfoot coverage around the toilet for a soft, warm and secure surface underfoot. Its universal design ensures it fits around most toilets available. A great solution to reduce the risk of falls within the bathroom environment.

## Ideal for falls prevention in the bathroom

The BetterLiving Toilet Surround Mat is designed to reduce the risk of slips and falls in the bathroom. The design provides extended under foot coverage and is a soft and warm surface under foot, its universal design fits around most toilets and an ultra low profile allows it to be left in place when using a mobile commode.