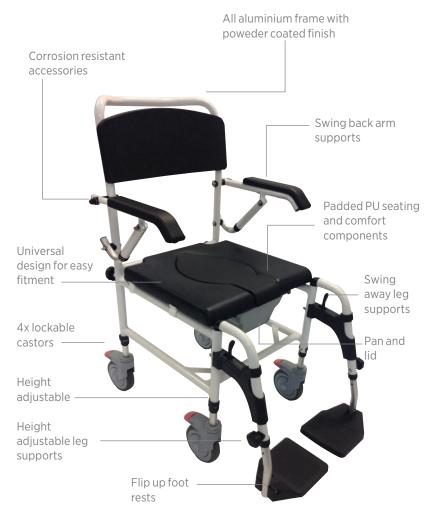

# Mobile Shower Commode

This Mobile Shower Commode is designed for aged care, community and home care environments. The frame and its major components are constructed from corrosion resistant aluminium and powder coated for extra protection. All accessories, including pins, nuts and bolts are constructed with corrosion resistant materials to help ensure the strength and longevity of the product when used as intended.

#### **Features**

- Multi-function design for improved usability
- © Universal fitment suits most toilet types
- 6 Height adjustable for improved ergonomics and fitment
- © Padded accessories for user comfort
- © Corrosion resistant construction materials
- 6 4x lockable castors for improved safety and stability
- 6 Swing back arm supports for easy transfer
- © Enclosed pan and lid with improved spill protection
- 6 Flip up foot rests with removable leg supports
- © Flat pack design for compact and easy storage and/or transport