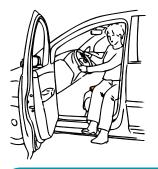

### Immedia AutoTurn

The Immedia AutoTurn facilitates getting in and out of a car. Its low friction allows the user to slide and turn into the desired position in the car seat. This minimises strain and twisting of feet, knees, hips and back. AutoTurn is fixed around the car seat with a belt and buckle. Handles at the sides can be used to assist the user into place.

#### **INTENDED USE**

- In and out of a car
- In and out of bed

| DESCRIPTION                                                                                                                                        | WIDTH X                               | LENGTH                                            | ITEM NO.                                                | SPECIFICATIONS                                                                                                                                                                                                                                                                       |
|----------------------------------------------------------------------------------------------------------------------------------------------------|---------------------------------------|---------------------------------------------------|---------------------------------------------------------|--------------------------------------------------------------------------------------------------------------------------------------------------------------------------------------------------------------------------------------------------------------------------------------|
| Immedia  ~ AutoTurn, swivel cushion for car  ~ EasyTurn, swivel cushion  ~ EasyTurn, swivel cushion  ~ EasyTurn, swivel cushion  ~ HandySwing Seat | CM<br>Ø45<br>Ø40<br>Ø45<br>Ø50<br>Ø40 | INCH<br>Ø17.7<br>Ø15.7<br>Ø17.7<br>Ø19.7<br>Ø15.7 | IM99999<br>IM999405<br>IM990454<br>IM999505<br>IM106010 | Immedia AutoTurn TOP. Velour (polyester) INSIDE Nylon BACKSIDENylon with PU-coating Immedia EasyTurn TOP. Velour (polyester) INSIDE Nylon BACKSIDENylon with polyurethane coating MIDDLEPolyethylene Immedia HandySwing Seat TOP. Polyester INSIDE Nylon BACKSIDENylon BACKSIDENylon |
| WASHING INSTRUCTIONS  Can be wiped off.                                                                                                            |                                       |                                                   | $\boxtimes \boxtimes$                                   | with polyurethane coating.  150 kg 330 lbs                                                                                                                                                                                                                                           |