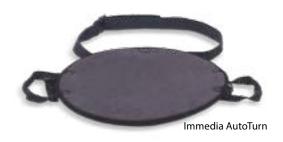

### Immedia AutoTurn

The Immedia AutoTurn facilitates getting in and out of a car. Its low friction allows the user to slide and turn into the desired position in the car seat. This minimises strain and twisting of feet, knees, hips and back. AutoTurn is fixed around the car seat with a belt and buckle. Handles at the sides can be used to assist the user into place.