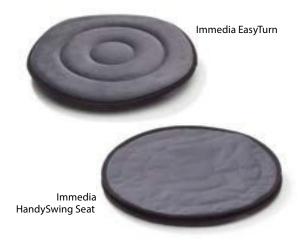

### Immedia EasyTurn

Immedia EasyTurn is a soft swivel cushion that makes it easier for the user to get in and out of a car or bed. EasyTurn is easy to apply and use.

## Immedia HandySwing Seat

Immedia HandySwing Seat is a soft swivel cushion specifically suitable to support turning in and out of bed or chair. HandySwing Seat is softer and foldable which makes it easier to place under the user.