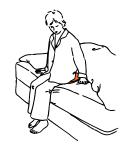

## Immedia HandySwing Seat

Immedia HandySwing Seat is a soft swivel cushion specifically suitable to support turning in and out of bed or chair. HandySwing Seat is softer and foldable which makes it easier to place under the user.

#### **INTENDED USE**

- In and out of a car
- In and out of bed

| DESCRIPTION                                                                                                                                        | WIDTH X                               | LENGTH                                            | ITEM NO.                                                | SPECIFICATIONS                                                                                                                                                                                                                                                                       |
|----------------------------------------------------------------------------------------------------------------------------------------------------|---------------------------------------|---------------------------------------------------|---------------------------------------------------------|--------------------------------------------------------------------------------------------------------------------------------------------------------------------------------------------------------------------------------------------------------------------------------------|
| Immedia  ~ AutoTurn, swivel cushion for car  ~ EasyTurn, swivel cushion  ~ EasyTurn, swivel cushion  ~ EasyTurn, swivel cushion  ~ HandySwing Seat | CM<br>Ø45<br>Ø40<br>Ø45<br>Ø50<br>Ø40 | INCH<br>Ø17.7<br>Ø15.7<br>Ø17.7<br>Ø19.7<br>Ø15.7 | IM99999<br>IM999405<br>IM990454<br>IM999505<br>IM106010 | Immedia AutoTurn TOP. Velour (polyester) INSIDE Nylon BACKSIDENylon with PU-coating Immedia EasyTurn TOP. Velour (polyester) INSIDE Nylon BACKSIDENylon with polyurethane coating MIDDLEPolyethylene Immedia HandySwing Seat TOP. Polyester INSIDE Nylon BACKSIDENylon BACKSIDENylon |
| WASHING INSTRUCTIONS  Can be wiped off.                                                                                                            |                                       |                                                   | $\boxtimes \boxtimes$                                   | with polyurethane coating.  150 kg 330 lbs                                                                                                                                                                                                                                           |