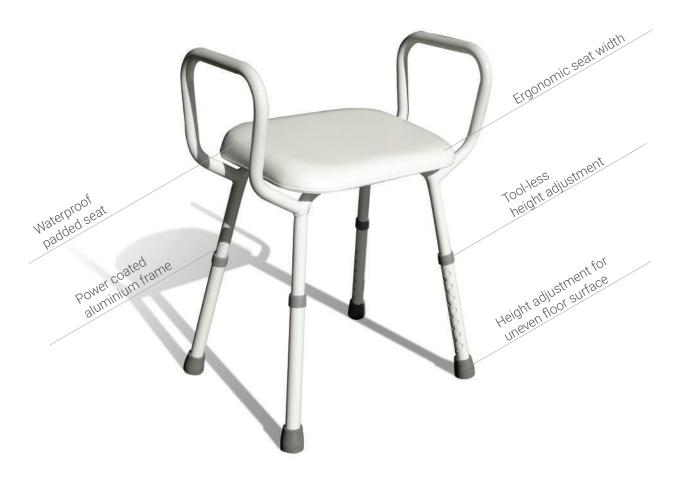

## Aluminium Shower Stool with Padded Seat

The Aluminium Shower Stool with Padded Seat is manufactured from lightweight aluminium for increased resistance to corrosion and has a waterproof padded seat for optimum comfort.

Featuring tool-less height adjustment, two of the legs have alternating height adjustment positioning to allow for uneven floor surfaces.

| PRODUCT CODE           | BL1171           |
|------------------------|------------------|
| MAXIMUM USER WEIGHT    | 120 kg           |
| PRODUCT WEIGHT         | 2.55 kg          |
| OVERALL WIDTH          | 505 mm           |
| OVERALL WEIGHT         | 660 > 760 mm     |
| SEAT HEIGHT            | 475 > 630 mm     |
| WIDTH BETWEEN ARMRESTS | 460 mm           |
| SEAT WIDTH             | 370 mm           |
| SEAT DEPTH             | 295 mm           |
| WARRANTY               | 1 year           |
| ARTG                   | 176831           |
| CONFORMS TO            | AS/NZS 3973:2009 |
|                        |                  |