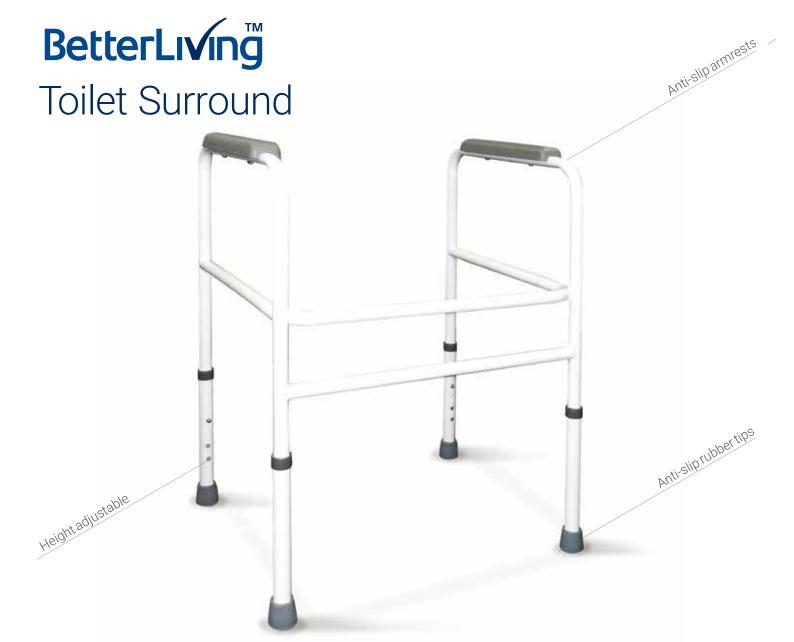

Useful for transfers on and off the toilet, this portable and freestanding frame is designed to fit most toilets.

Suitable for users up to 190 kg, the sturdy steel frame is powder coated for added protection and design appeal.

The height adjustable frame features moulded anti-slip armrests for added comfort, and anti-slip rubber tips for stable grip, even on wet surfaces.

| CODE             | BL1165                           |
|------------------|----------------------------------|
| WEIGHT           | 4.3 kg                           |
| CAPACITY         | 190 kg                           |
| OVERALL HEIGHT   | 680 > 810 mm                     |
| OVERALL WIDTH    | 580 mm                           |
| OVERALL DEPTH    | 440 mm                           |
| BETWEEN ARMRESTS | 480 mm                           |
| CONFORMS TO      | ARTG 176831                      |
|                  | ISO 11199-1:1999                 |
|                  | Walking aids manipulated by both |
| WARRANTY         | 1 year                           |