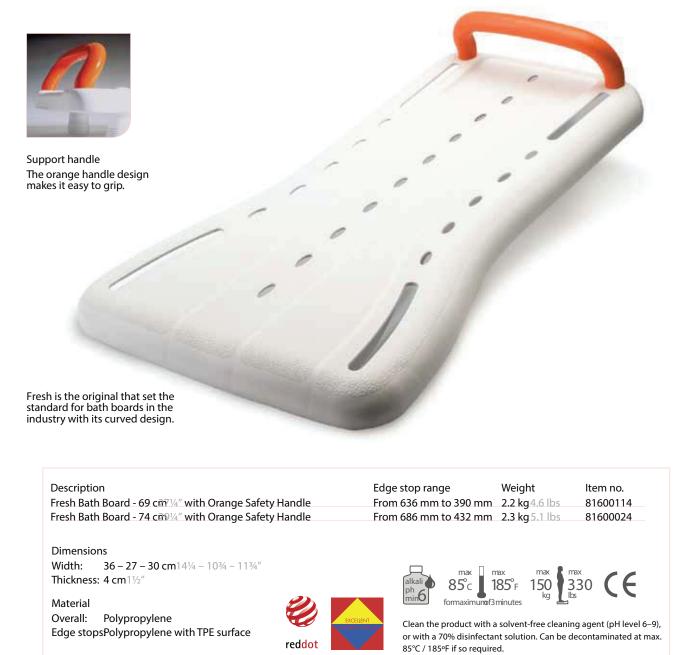

## The original

Fresh has won many design awards and it has set the standard for bath boards in the industry. Its front edge, placed on the bathtub's outer side is wide to provide maximum support for transfers. The midsection is narrowed off to allow ease of access for intimate hygiene. Fresh inner side is designed to give place for soap and shampoo within comfortable reach.

## Secure mounting

The edge 'stops' are easy to mount and secure by using the included plastic coin. Four friction linings make the bath board stay securely on the bathtub. Fresh is available in two lengths to ensure a perfect fit to various bath tubs.