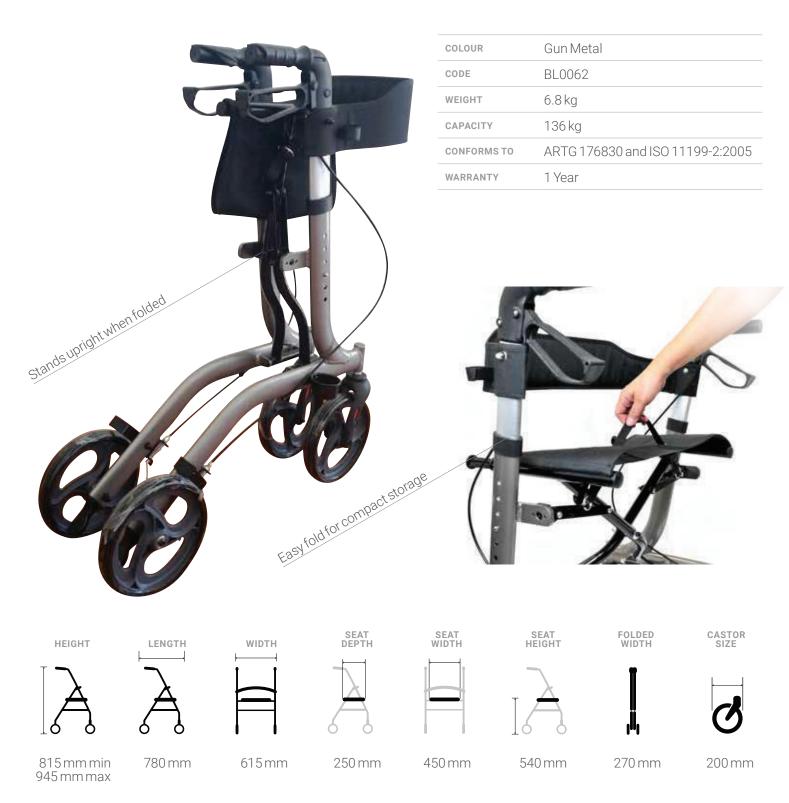

## BetterLiving Euro Lightweight

Weighing just over 6 kilograms, the stylish Euro Lightweight Wheeled Walker is constructed from lightweight aluminium and designed for easy, every day use.

Height adjustable to best match the user, handle height is easily adjustable with an extension range of 100 mm to suit users of average height and weight. Moulded handgrips with soft touch brakes are ideal for people with limited strength.

Features a soft, wide nylon seat and stable backrest for maximum comfort when seated. Also includes a large, detachable, weatherproof fabric bag (with removable shoulder strap) that can hold up to 4.5 kg of shopping or other personal belongings; and a stick holder to ensure safe storage and transportation of walking stick.

This stylish European designer piece folds effortlessly with only one hand – simply pull the handle to collapse the walker for compact transportation or storage.