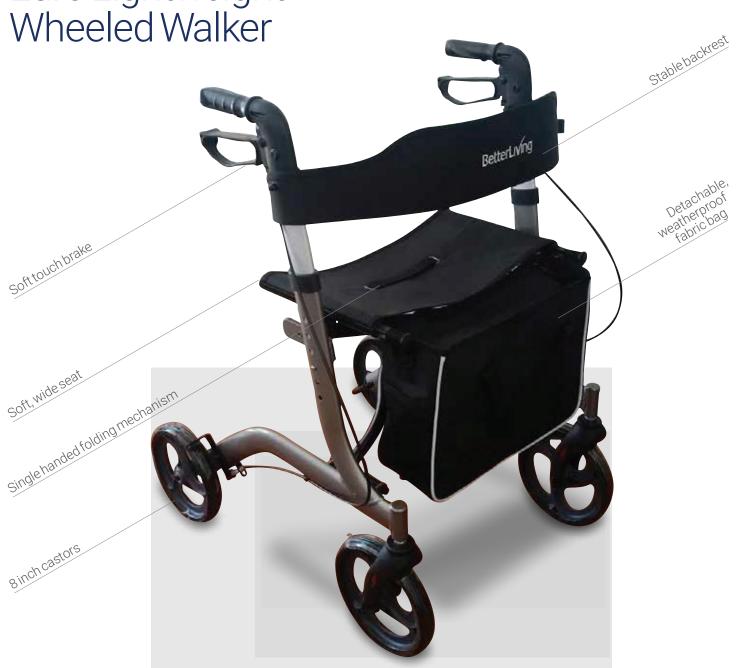

## BetterLiving Euro Lightweight

Weighing just over 6 kilograms, the stylish Euro Lightweight Wheeled Walker is constructed from lightweight aluminium and designed for easy, every day use.

Height adjustable to best match the user, handle height is easily adjustable with an extension range of 100 mm to suit users of average height and weight. Moulded handgrips with soft touch brakes are ideal for people with limited strength.

Features a soft, wide nylon seat and stable backrest for maximum comfort when seated. Also includes a large, detachable, weatherproof fabric bag (with removable shoulder strap) that can hold up to 4.5 kg of shopping or other personal belongings; and a stick holder to ensure safe storage and transportation of walking stick.

This stylish European designer piece folds effortlessly with only one hand – simply pull the handle to collapse the walker for compact transportation or storage.