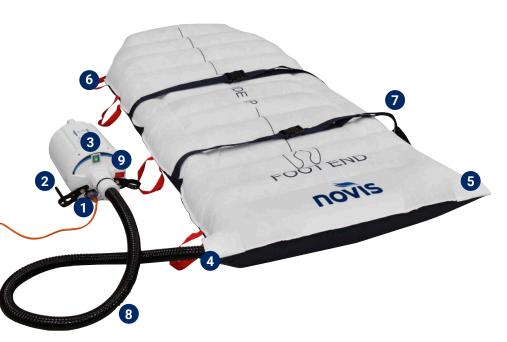

microc

- Heavy duty patient safety straps and handles.
- □ Radiolucent/MRI safe.
  - 1. Electrical Power Cord
  - 2. Support Brackets
  - 3. Pump Controls On/Off
  - 4. Hose Connection Point
  - 5. 2nd Hose Connection Point
  - 6. Colour Coded Transfer Handles
  - 7. Safety Strap Buckles (only fully tighten when inflated)
  - 8. Air Hose
  - 9. Cord Retention Strap