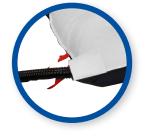

microc

- Heavy duty patient safety straps and handles.
- □ Radiolucent/MRI safe.
  - 1. Electrical Power Cord
  - 2. Support Brackets
  - 3. Pump Controls On/Off
  - 4. Hose Connection Point
  - 5. 2nd Hose Connection Point
  - 6. Colour Coded Transfer Handles
  - 7. Safety Strap Buckles (only fully tighten when inflated)
  - 8. Air Hose
  - 9. Cord Retention Strap