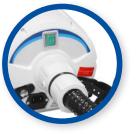

microc

- Heavy duty patient safety straps and handles.
- □ Radiolucent/MRI safe.
  - 1. Electrical Power Cord
  - 2. Support Brackets
  - 3. Pump Controls On/Off
  - 4. Hose Connection Point
  - 5. 2nd Hose Connection Point
  - 6. Colour Coded Transfer Handles
  - 7. Safety Strap Buckles (only fully tighten when inflated)
  - 8. Air Hose
  - 9. Cord Retention Strap