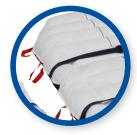

microc

- Heavy duty patient safety straps and handles.
- □ Radiolucent/MRI safe.
  - 1. Electrical Power Cord
  - 2. Support Brackets
  - 3. Pump Controls On/Off
  - 4. Hose Connection Point
  - 5. 2nd Hose Connection Point
  - 6. Colour Coded Transfer Handles
  - 7. Safety Strap Buckles (only fully tighten when inflated)
  - 8. Air Hose
  - 9. Cord Retention Strap