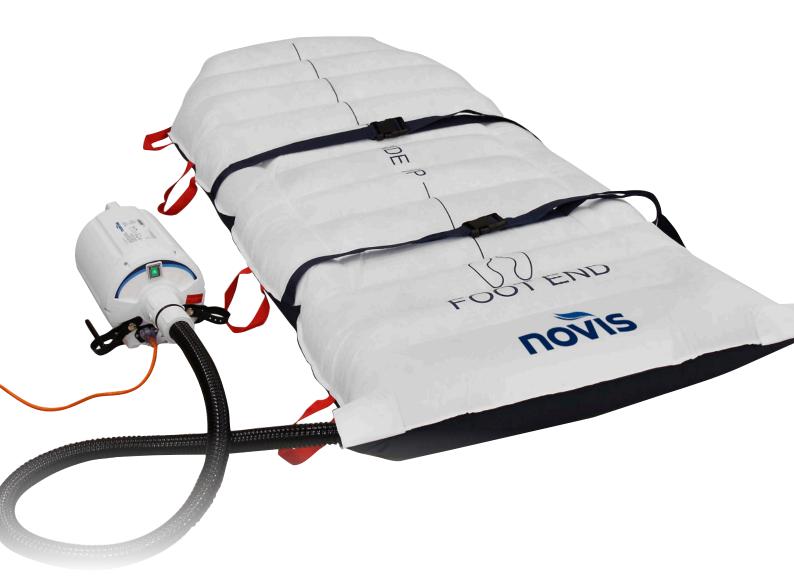

## Air Transfer Mat

Float on a cushion of air. Safer and easier lateral transfer for patients and carers.

REINFORCED HANDLES

DUAL CONNECTION POINTS

COMPATIBLE PUMP DESIGN\*

SWL UP TO 450KG

Phone 1300 734 862 support@patienthandling.com.au

## GREATER STAFF SAFETY AND PATIENT COMFORT

- □ 80-90% less physical effort needed to perform transfers, greatly reducing injury risks to carers.
- The Novis Air Transfer Mat cradles and supports the patient, maintaining a stable position while transferring.
- Proven design eliminates shearing and friction forces providing more comfortable patient transfers.

| AVAILABLE IN 3 SIZES |              |
|----------------------|--------------|
| CODE                 | SIZE (W x L) |
| ATM102D              | 864x1980mm   |
| ATM103D              | 990x1980mm   |
| ATM104D              | 1270x1980 mm |

microc

- Heavy duty patient safety straps and handles.
- □ Radiolucent/MRI safe.
  - 1. Electrical Power Cord
  - 2. Support Brackets
  - 3. Pump Controls On/Off
  - 4. Hose Connection Point
  - 5. 2nd Hose Connection Point
  - 6. Colour Coded Transfer Handles
  - 7. Safety Strap Buckles (only fully tighten when inflated)
  - 8. Air Hose
  - 9. Cord Retention Strap

#### EFFECTIVE FOR A WIDE RANGE OF PATIENT TRANSFER & MOVEMENT REQUIREMENTS

- □ Accommodates various patient sizes up to 450kg.
- Vapour permeable nylon helps manage microclimate while helping provide added protection against shear and friction.