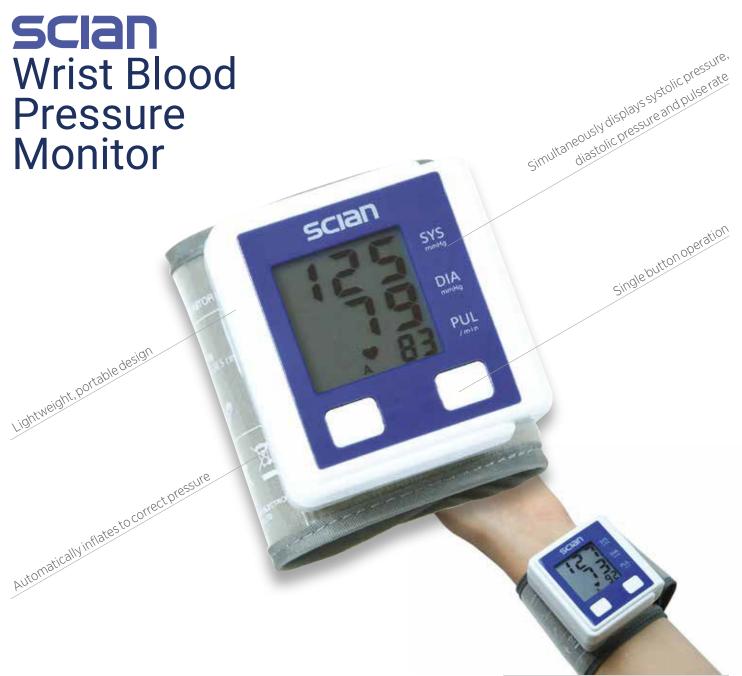

This convenient, portable blood pressure monitor wraps around the wrist and uses the oscillometric principle to simply and accurately measure systolic pressure, diastolic blood pressure and pulse rate.

With an easy fitting wrist cuff and one touch operation, the unit automatically inflates to the correct pressure, using oscillometric technology to simultaneously measure the arterial blood pressure and pulse rate.

The compact unit is lightweight and easy to carry when travelling or for daily use.

| CODE        | BSSDS733                   |
|-------------|----------------------------|
| CUFF        | 125 > 205 mm circumference |
| HEIGHT      | 25 mm                      |
| WIDTH       | 61 mm                      |
| DEPTH       | 62 mm                      |
| WEIGHT      | 190 g with batteries       |
| POWER       | 2 x AAA 1.5 V batteries    |
| ACCURACY    | Blood Pressure ±3 mmHg     |
|             | Pulse Rate ±5%             |
| CONFORMS TO | ARTG 165748                |
| WARRANTY    | 1year                      |
|             |                            |