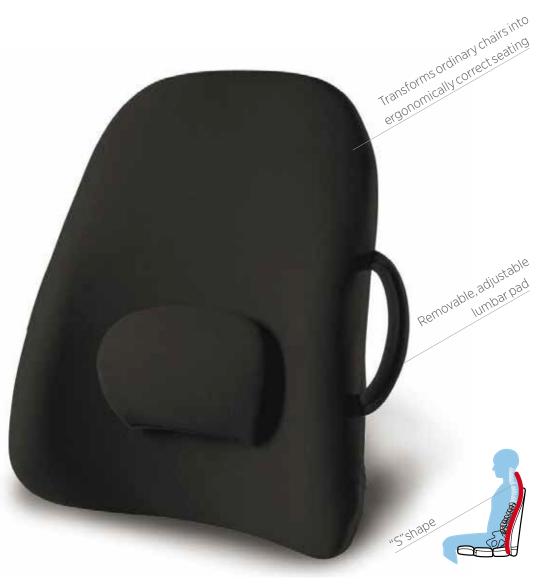

## An award-winning portable backrest that transforms ordinary chairs into ergonomically correct seating to provide relief from back pain.

Unlike ordinary "L" shaped chairs, the "S" shape of this backrest moulds the spine into a more anatomically correct position, helping to enhance overall posture by supporting proper spinal alignment.

- lightweight and portable; includes elastic positioning straps and handle
- unique polycarbonate frame with polyurethane foam gently support natural spine contours
- removable and adjustable lumbar pad for additional, customisable back support
- hypoallergenic brushed nylon cover can be removed and sponge washed
- helps prevent fatigue, provide relief from pain aggravated by poor posture and ease pain caused by spinal disc problems and sciatica