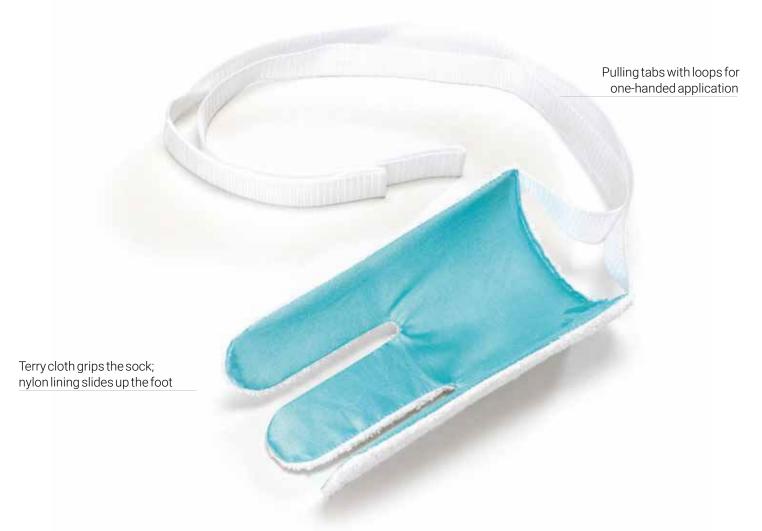

## A terry cloth covered sock aid to help easily apply socks without the need to bend.

The flexible design of the plastic core with slits helps the product to contour around the heel.

Inner nylon lining helps reduce friction while the outer terry cloth lining helps to hold the sock firmly in place until on the foot. Two pulling tabs with loop handles for easy, one-handed application.