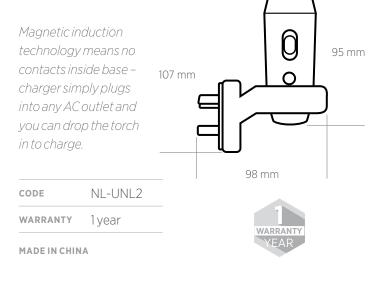

## Power failure light backup

In the event of a power failure or when the torch is removed from the base, the bright LED torch automatically activates.

## Rechargeable torch

Super bright long life white LED with 5 hours shine time (when fully charged) and featuring a 30 day standby life.

35 mm

PATIENT HANDLING<sup>™</sup> Phone 1300 734 862 support@patienthandling.com.au