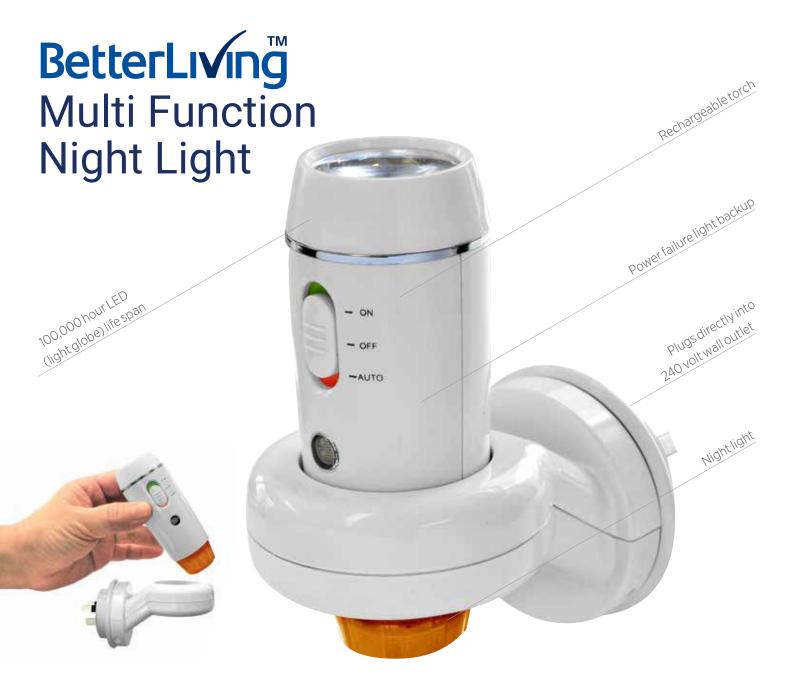

## Increase safety around the home with our helpful Multi Function Night Light. Easy to use, water resistant and no need for batteries.

## Automatic night light

Plug the unit into any power outlet and the LED night light automatically illuminates at night.

## Power failure light backup

In the event of a power failure or when the torch is removed from the base, the bright LED torch automatically activates.

## Rechargeable torch

Super bright long life white LED with 5 hours shine time (when fully charged) and featuring a 30 day standby life.

35 mm

PATIENT HANDLING<sup>™</sup> Phone 1300 734 862 support@patienthandling.com.au