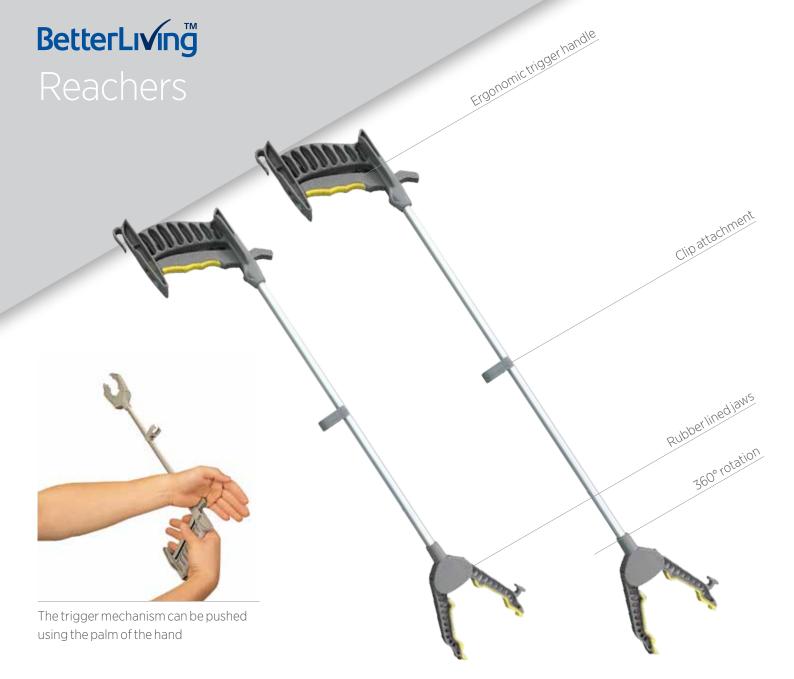

## Ideal for people with weakened fingers or hands, the BetterLiving Reacher help people with mobility issues and assist in daily living tasks; helping live their life independently and in comfort.

The conventional trigger handle can be operated with the whole hand requiring less strength than the traditional two finger triggers; while the short trigger distance is ideal for stiff, arthritic fingers. The trigger also projects through the top of the handle, allowing the trigger mechanism to be pushed back using the palm of the hand.

For increased strength and durability the jaws are wire driven and the rubber lining provides a secure secure hold without damaging delicate items or fabric. Rotating 360° the jaw allows for greater manoeuvrability and ease of access in hard to get places.

A magnet inserted into the tip of jaw assists with picking up small, hard to grab metal objects such as needles or hair pins. The reacher also has a removable clip allowing the user to easily attach the reacher to a walker or wheelchair.